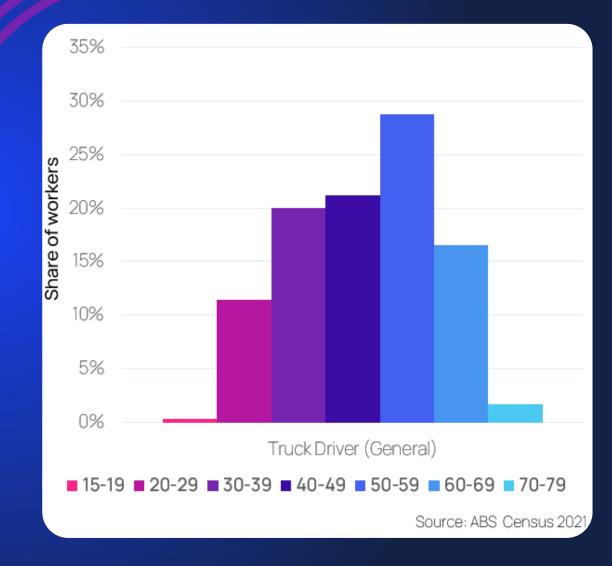

#### Truck Driver Overview

47%

of Truck
Drivers are
Over 50
Years Old

46.9

Years, is the

Average Age

of a Truck

Driver

186K

Truck
Drivers in
2024

5.2%

Female Truck
Drivers

0.84%

Differently abled Truck Drivers 3.43%

First Nations Truck Drivers